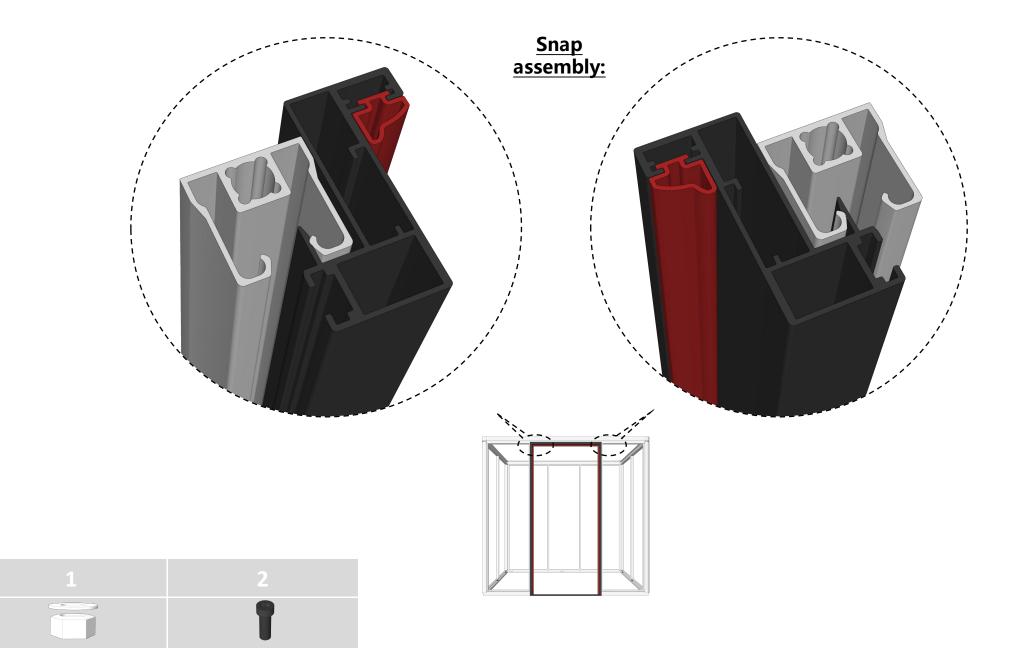

|      |   |                                                                                                                                           |
| NO.5 |       | Connection at the corner of ground rail B.                                        |      |   |                                                                                                                                           |



Please read this manual carefully and check all parts before assembly!
Please be careful during assembly to prevent injury or damage to the product!

#### 1. Install floor rails.





#### 3. Install curved keel columns.



## 4. Install ceiling frame.









#### 5. Install steel plate keel.



## 6. Install steel plate module.



#### 7. Install door frame keel.



#### 8. Install door Jamb.



#### 9. Install glass frame.

\*Check whether the glass frame has glass frame adhesive strips, without contacting the salesperson.



#### 10. Install glass panle.



Snap-on assembly





11. Install ceiling modules and light troughs.





#### 12. Wiring.





#### 14. Install baseboards.





#### 15. Install the felt module.