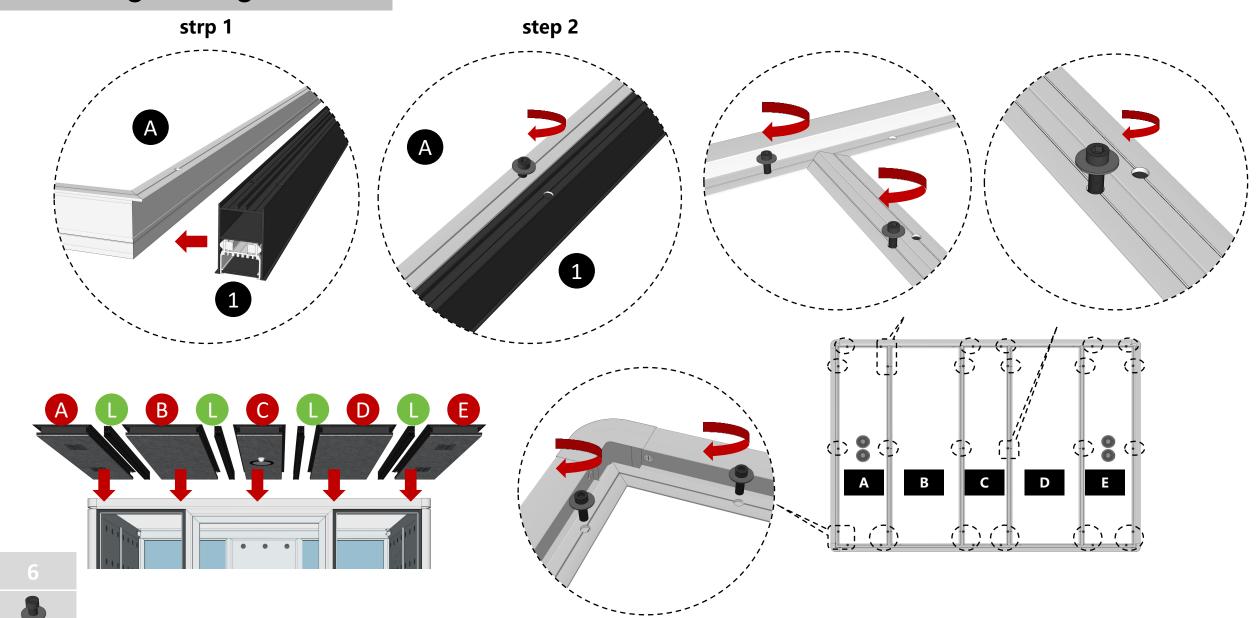

|      |   |                                                                                                                                           |



Please read this manual carefully and check all parts before assembly!
Please be careful during assembly to prevent injury or damage to the product!

#### 1. Install floor rails.





#### 3. Install curved keel columns.



## 4. Install ceiling frame.









#### 5. Install steel plate keel.



## 6. Install steel plate module.



#### 7. Install door frame keel.



#### 8. Install door Jamb.



#### 9. Install glass frame.

\*Check whether the glass frame has glass frame adhesive strips, without contacting the salesperson.



#### 10. Install glass panle.



Snap-on assembly





11. Install ceiling modules and light troughs.





#### 12. Wiring.





#### 14. Install baseboards.





#### 15. Install the felt module.