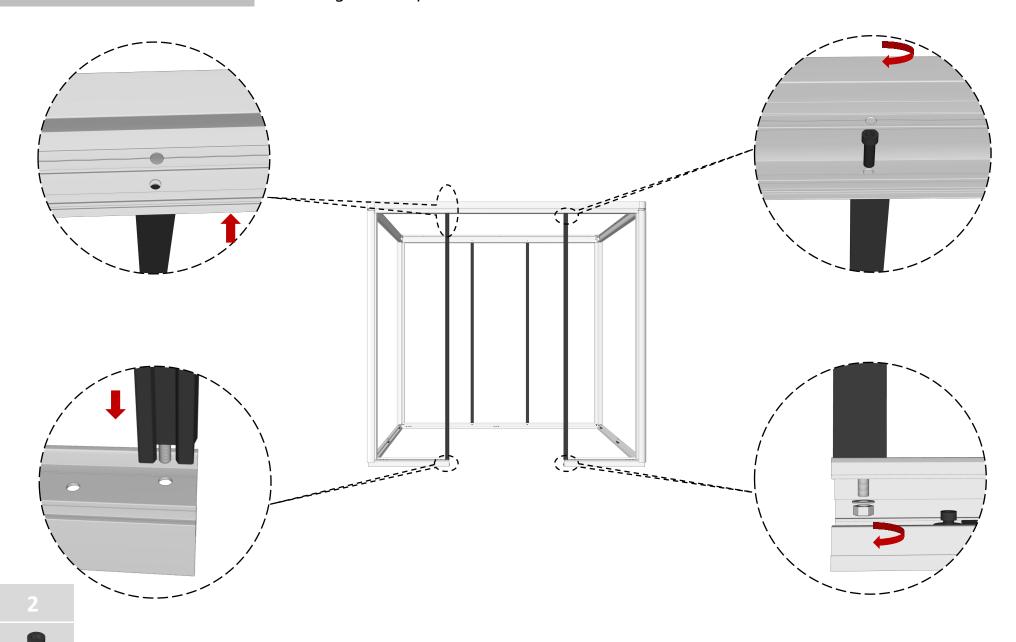

|
| NO.5 |       | Connection at the corner of ground rail B.                                        |      |   |                                                                                                                                           |



Please read this manual carefully and check all parts before assembly!
Please be careful during assembly to prevent injury or damage to the product!

#### 1. Install floor rails.





#### 3. Install curved keel columns.



## 4. Install ceiling frame.









#### 5. Install steel plate keel.



## 6. Install steel plate module.



#### 7. Install door frame keel.



#### 8. Install door Jamb.



#### 9. Install glass frame.

\*Check whether the glass frame has glass frame adhesive strips, without contacting the salesperson.



#### 10. Install glass panle.



Snap-on assembly





11. Install ceiling modules and light troughs.





#### 12. Wiring.





#### 14. Install baseboards.





#### 15. Install the felt module.