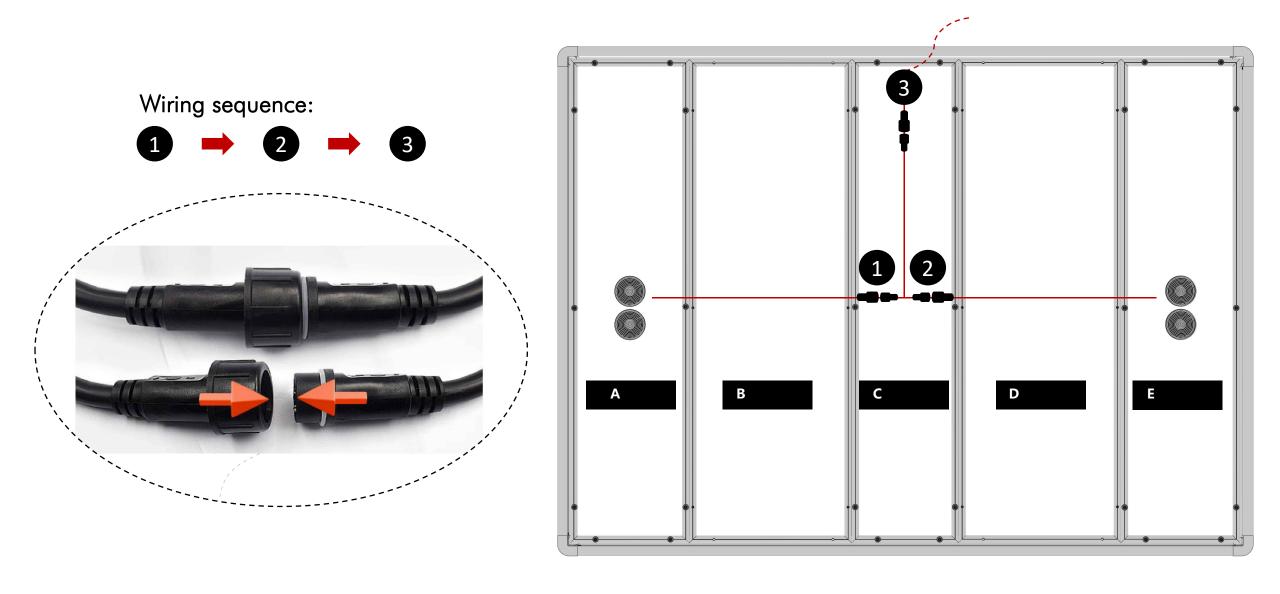

|



Please read this manual carefully and check all parts before assembly!
Please be careful during assembly to prevent injury or damage to the product!

#### 1. Install floor rails.





#### 3. Install curved keel columns.



## 4. Install ceiling frame.









#### 5. Install steel plate keel.



## 6. Install steel plate module.



#### 7. Install door frame keel.



#### 8. Install door Jamb.



#### 9. Install glass frame.

\*Check whether the glass frame has glass frame adhesive strips, without contacting the salesperson.



#### 10. Install glass panle.



Snap-on assembly





11. Install ceiling modules and light troughs.





#### 12. Wiring.





#### 14. Install baseboards.





#### 15. Install the felt module.