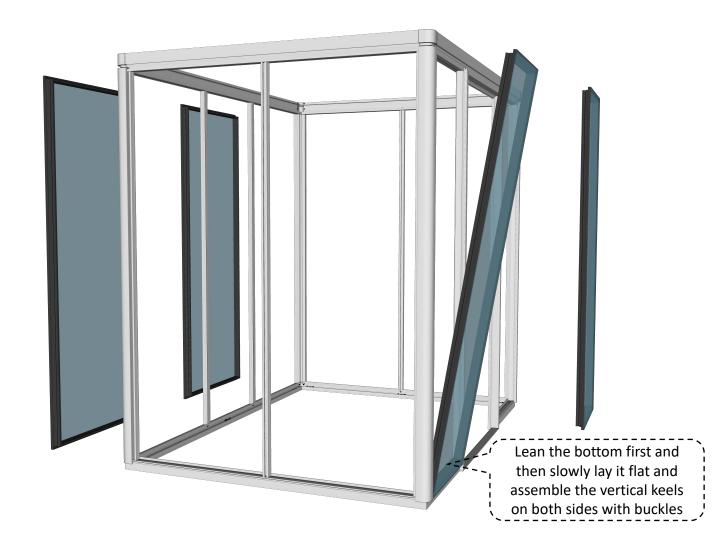

#### 9. Install glass frame.

\*Check whether the glass frame has glass frame adhesive strips, without contacting the salesperson.

#### 10. Install glass panle.

Snap-on assembly

11. Install ceiling modules and light troughs.