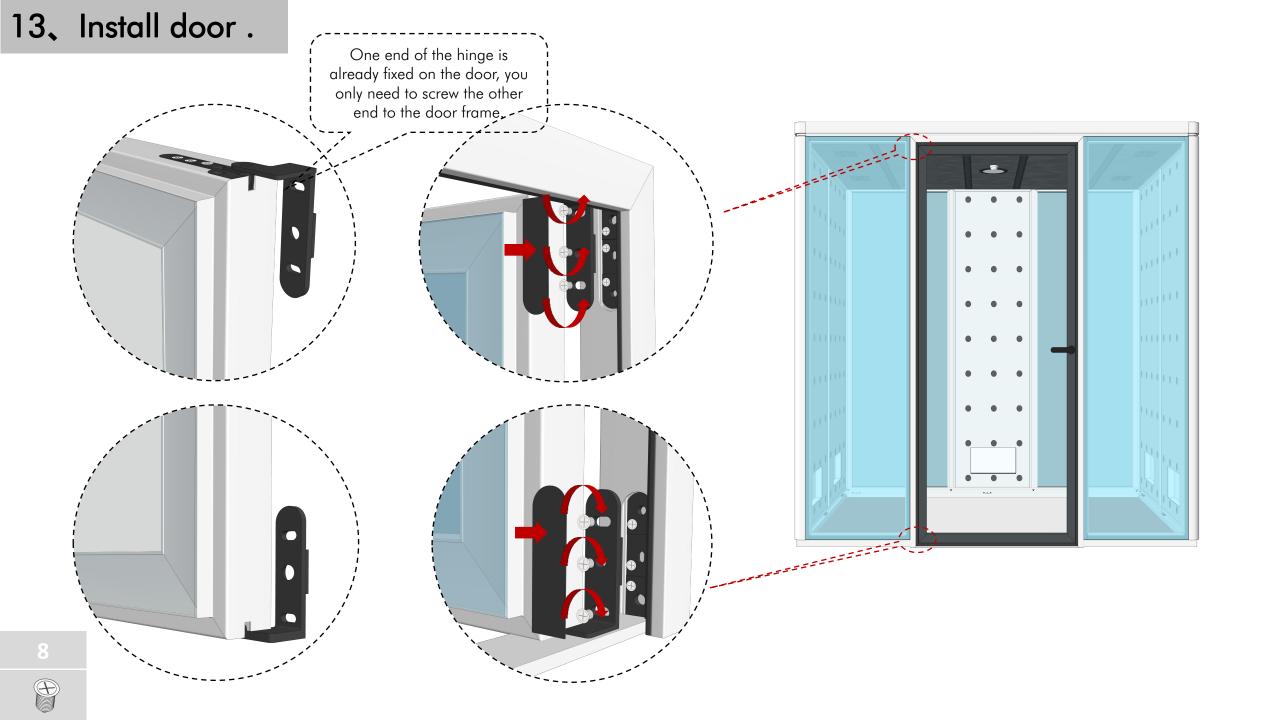

# PARTS LIST

| NO.1 |       | The connection between bottom ends of all vertical keels and ground rail B.       | NO.6 | • | Use 1: Adjust ground track B to level. Use 2: Connect ceiling module and ceiling frame. Use 3: Connect ceiling modules and light troughs. |
|------|-------|-----------------------------------------------------------------------------------|------|---|-------------------------------------------------------------------------------------------------------------------------------------------|
| NO.2 | 1     | The connection between the upper end of all vertical keels and the ceiling frame. | NO.7 |   | Adjust ground track B to level.                                                                                                           |
| NO.3 |       | Fixed accessories No. 4 and No. 5.                                                | NO.8 |   | The connection between hinge and door jamb or the connection between hinge and door.                                                      |
| NO.4 | • • • | Connections at the corner of the ground rail A.                                   |      |   |                                                                                                                                           |
| NO.5 |       | Connection at the corner of ground rail B.                                        |      |   |                                                                                                                                           |