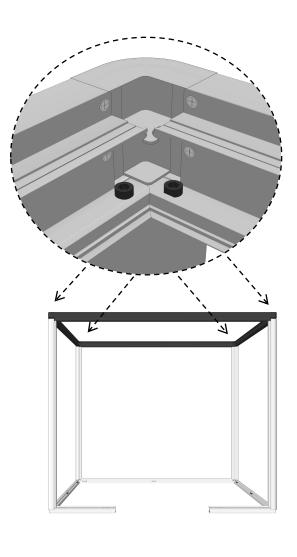

|
| NO.4 | • • • | Connections at the corner of the ground rail A.                                   |      |   |                                                                                                                                           |
| NO.5 |       | Connection at the corner of ground rail B.                                        |      |   |                                                                                                                                           |



Please read this manual carefully and check all parts before assembly!
Please be careful during assembly to prevent injury or damage to the product!

#### 1. Install floor rails.





#### 3. Install curved keel columns.



## 4. Install ceiling frame.









#### 5. Install steel plate keel.



## 6. Install steel plate module.



#### 7. Install door frame keel.



#### 8. Install door Jamb.



#### 9. Install glass frame.

\*Check whether the glass frame has glass frame adhesive strips, without contacting the salesperson.



#### 10. Install glass panle.



Snap-on assembly





11. Install ceiling modules and light troughs.





#### 12. Wiring.





#### 14. Install baseboards.





#### 15. Install the felt module.