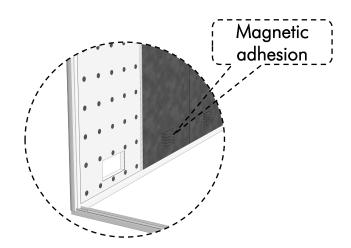

|



Please read this manual carefully and check all parts before assembly!
Please be careful during assembly to prevent injury or damage to the product!

#### 1. Install floor rails.





#### 3. Install curved keel columns.



## 4. Install ceiling frame.









#### 5. Install steel plate keel.



## 6. Install steel plate module.



#### 7. Install door frame keel.



#### 8. Install door Jamb.



#### 9. Install glass frame.

\*Check whether the glass frame has glass frame adhesive strips, without contacting the salesperson.



#### 10. Install glass panle.



Snap-on assembly





11. Install ceiling modules and light troughs.





#### 12. Wiring.





#### 14. Install baseboards.





#### 15. Install the felt module.