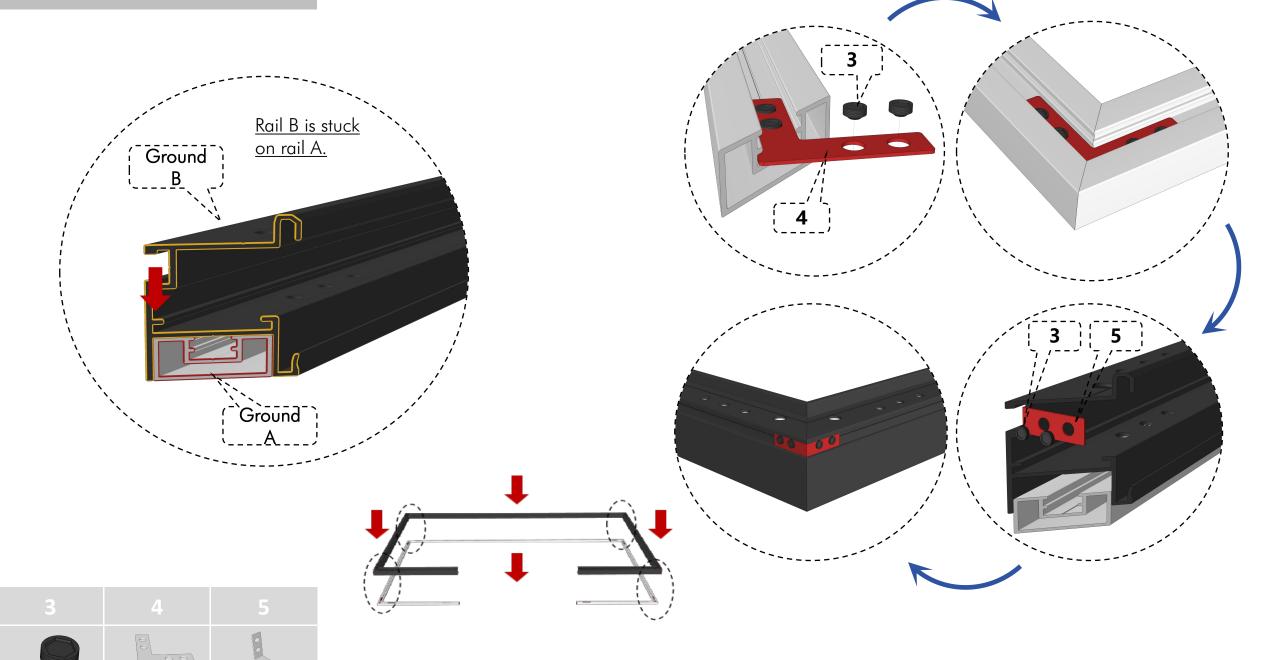

e and door jamb or the connection between hinge and door.                                                      |
| NO.4 | • • • | Connections at the corner of the ground rail A.                                   |      |   |                                                                                                                                           |
| NO.5 |       | Connection at the corner of ground rail B.                                        |      |   |                                                                                                                                           |



Please read this manual carefully and check all parts before assembly!
Please be careful during assembly to prevent injury or damage to the product!

#### 1. Install floor rails.





#### 3. Install curved keel columns.



## 4. Install ceiling frame.









#### 5. Install steel plate keel.



## 6. Install steel plate module.



#### 7. Install door frame keel.



#### 8. Install door Jamb.



#### 9. Install glass frame.

\*Check whether the glass frame has glass frame adhesive strips, without contacting the salesperson.



#### 10. Install glass panle.



Snap-on assembly





11. Install ceiling modules and light troughs.





#### 12. Wiring.





#### 14. Install baseboards.





#### 15. Install the felt module.