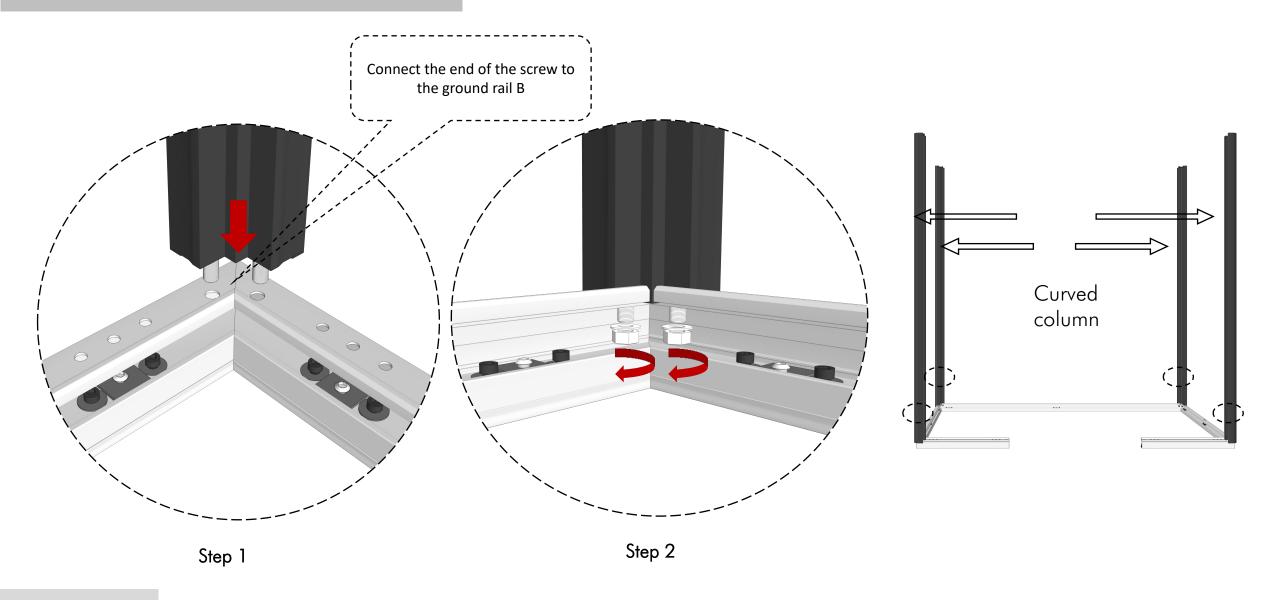

hinge and door.                                                      |
| NO.4 | • • • | Connections at the corner of the ground rail A.                                   |      |   |                                                                                                                                           |
| NO.5 |       | Connection at the corner of ground rail B.                                        |      |   |                                                                                                                                           |



Please read this manual carefully and check all parts before assembly!
Please be careful during assembly to prevent injury or damage to the product!

#### 1. Install floor rails.





#### 3. Install curved keel columns.



## 4. Install ceiling frame.









#### 5. Install steel plate keel.



## 6. Install steel plate module.



#### 7. Install door frame keel.



#### 8. Install door Jamb.



#### 9. Install glass frame.

\*Check whether the glass frame has glass frame adhesive strips, without contacting the salesperson.



#### 10. Install glass panle.



Snap-on assembly





11. Install ceiling modules and light troughs.





#### 12. Wiring.





#### 14. Install baseboards.





#### 15. Install the felt module.