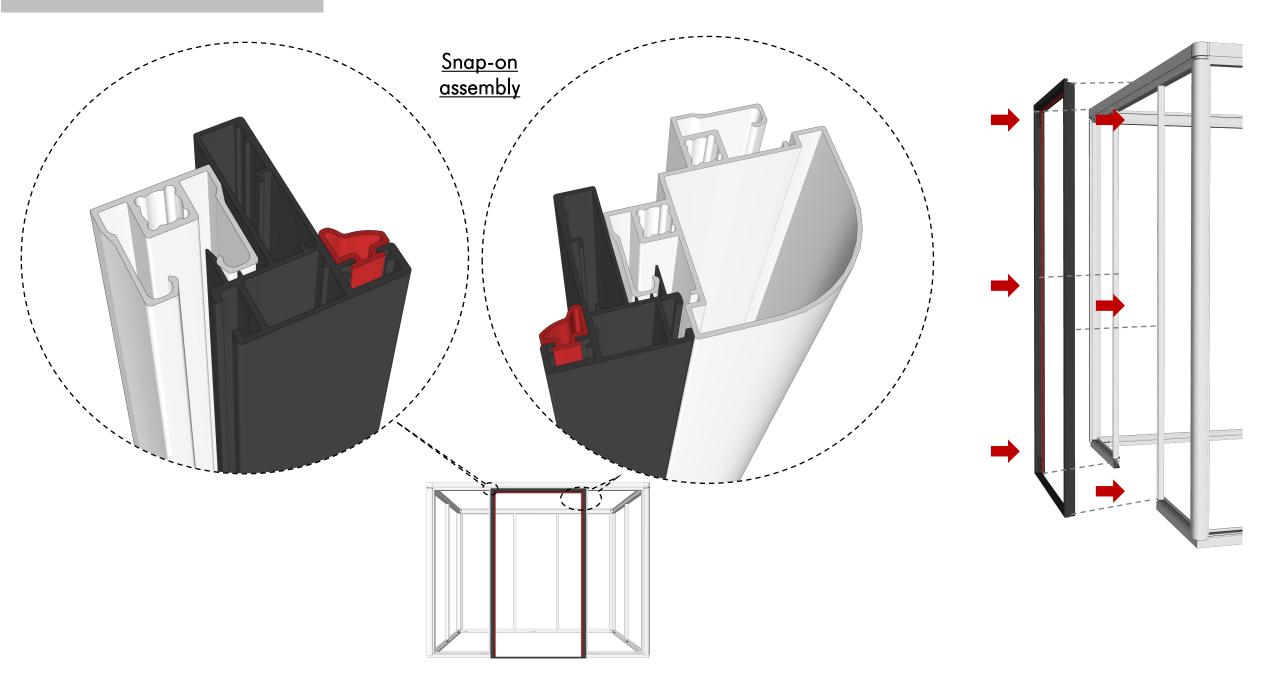

#### 10. Install glass panle.

Snap-on assembly

11. Install ceiling modules and light troughs.