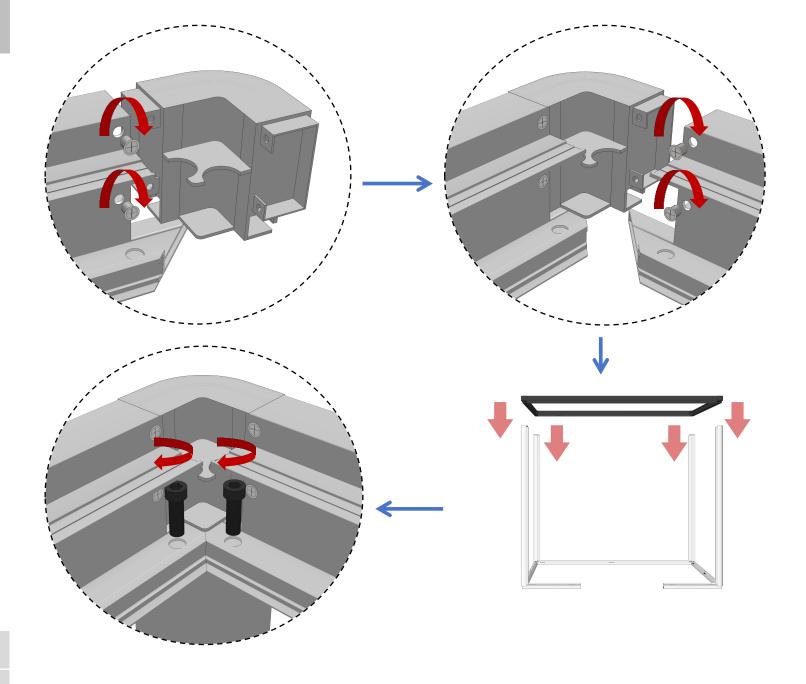

|
| NO.4 | • • • | Connections at the corner of the ground rail A.                                   |      |   |                                                                                                                                           |
| NO.5 |       | Connection at the corner of ground rail B.                                        |      |   |                                                                                                                                           |



Please read this manual carefully and check all parts before assembly!
Please be careful during assembly to prevent injury or damage to the product!

#### 1. Install floor rails.





#### 3. Install curved keel columns.



## 4. Install ceiling frame.









#### 5. Install steel plate keel.



## 6. Install steel plate module.



#### 7. Install door frame keel.



#### 8. Install door Jamb.



#### 9. Install glass frame.

\*Check whether the glass frame has glass frame adhesive strips, without contacting the salesperson.



#### 10. Install glass panle.



Snap-on assembly





11. Install ceiling modules and light troughs.





#### 12. Wiring.





#### 14. Install baseboards.





#### 15. Install the felt module.