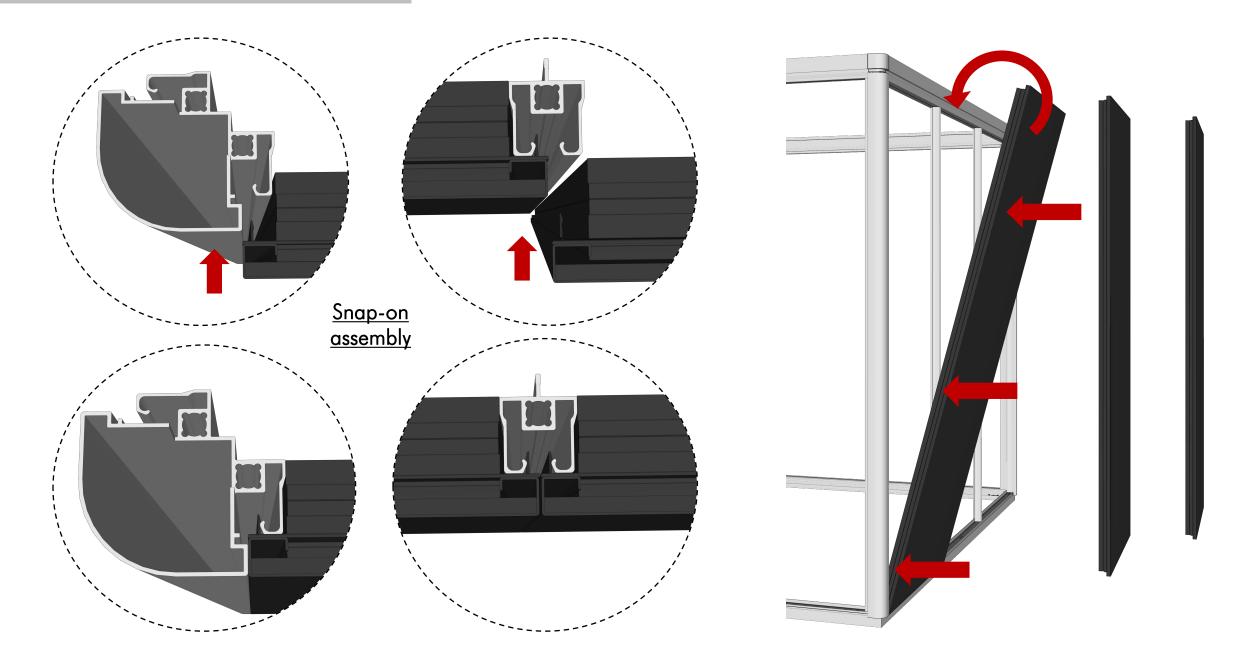

#### 10. Install glass panle.

Snap-on assembly

11. Install ceiling modules and light troughs.