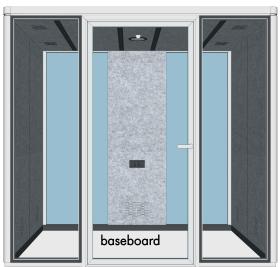

|



Please read this manual carefully and check all parts before assembly!
Please be careful during assembly to prevent injury or damage to the product!

#### 1. Install floor rails.





#### 3. Install curved keel columns.



## 4. Install ceiling frame.









#### 5. Install steel plate keel.



## 6. Install steel plate module.



#### 7. Install door frame keel.



#### 8. Install door Jamb.



#### 9. Install glass frame.

\*Check whether the glass frame has glass frame adhesive strips, without contacting the salesperson.



#### 10. Install glass panle.



Snap-on assembly





11. Install ceiling modules and light troughs.





#### 12. Wiring.





#### 14. Install baseboards.





#### 15. Install the felt module.