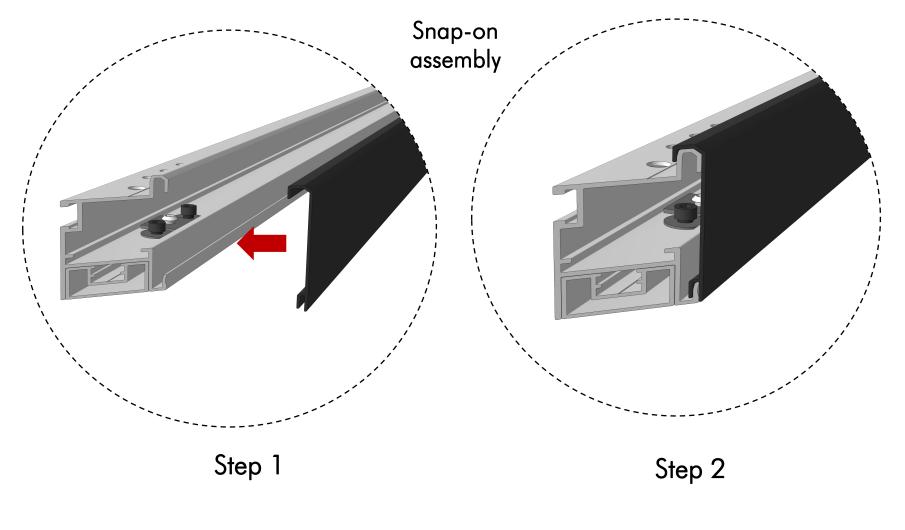

#### 10. Install glass panle.

Snap-on assembly

11. Install ceiling modules and light troughs.