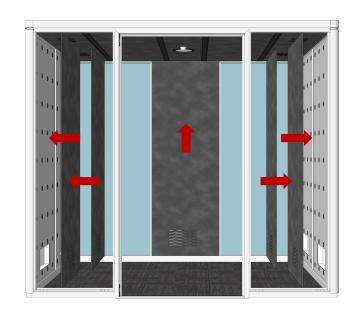

|



Please read this manual carefully and check all parts before assembly!
Please be careful during assembly to prevent injury or damage to the product!

#### 1. Install floor rails.





#### 3. Install curved keel columns.



## 4. Install ceiling frame.









#### 5. Install steel plate keel.



## 6. Install steel plate module.



#### 7. Install door frame keel.



#### 8. Install door Jamb.



#### 9. Install glass frame.

\*Check whether the glass frame has glass frame adhesive strips, without contacting the salesperson.



#### 10. Install glass panle.



Snap-on assembly





11. Install ceiling modules and light troughs.





#### 12. Wiring.





#### 14. Install baseboards.





#### 15. Install the felt module.