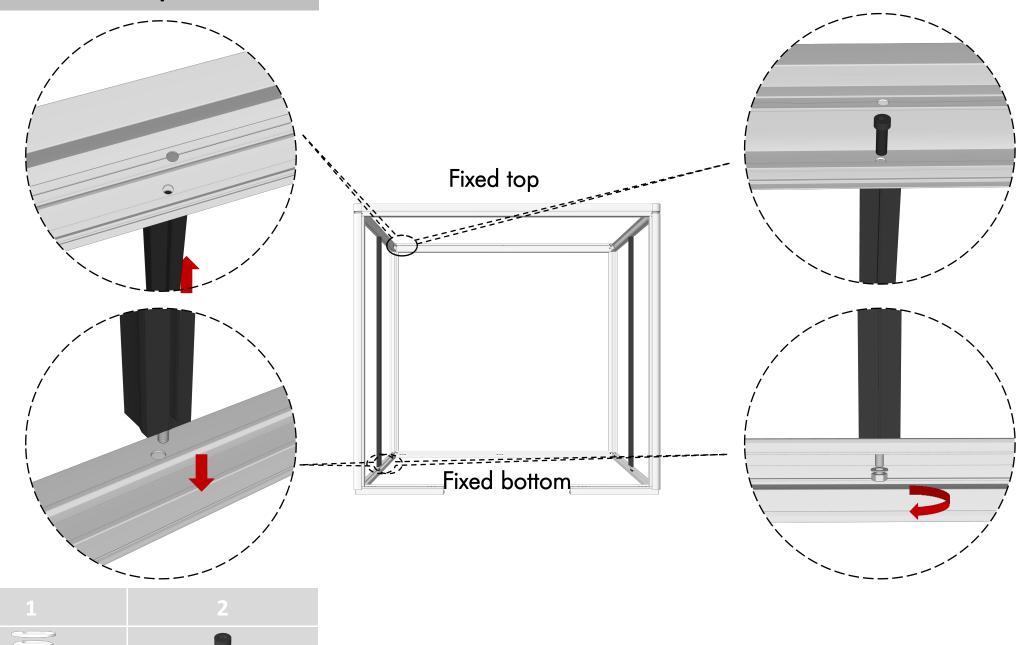

.4 | • • • | Connections at the corner of the ground rail A.                                   |      |   |                                                                                                                                           |
| NO.5 |       | Connection at the corner of ground rail B.                                        |      |   |                                                                                                                                           |



Please read this manual carefully and check all parts before assembly!
Please be careful during assembly to prevent injury or damage to the product!

#### 1. Install floor rails.





#### 3. Install curved keel columns.



## 4. Install ceiling frame.









#### 5. Install steel plate keel.



## 6. Install steel plate module.



#### 7. Install door frame keel.



#### 8. Install door Jamb.



#### 9. Install glass frame.

\*Check whether the glass frame has glass frame adhesive strips, without contacting the salesperson.



#### 10. Install glass panle.



Snap-on assembly





11. Install ceiling modules and light troughs.





#### 12. Wiring.





#### 14. Install baseboards.





#### 15. Install the felt module.