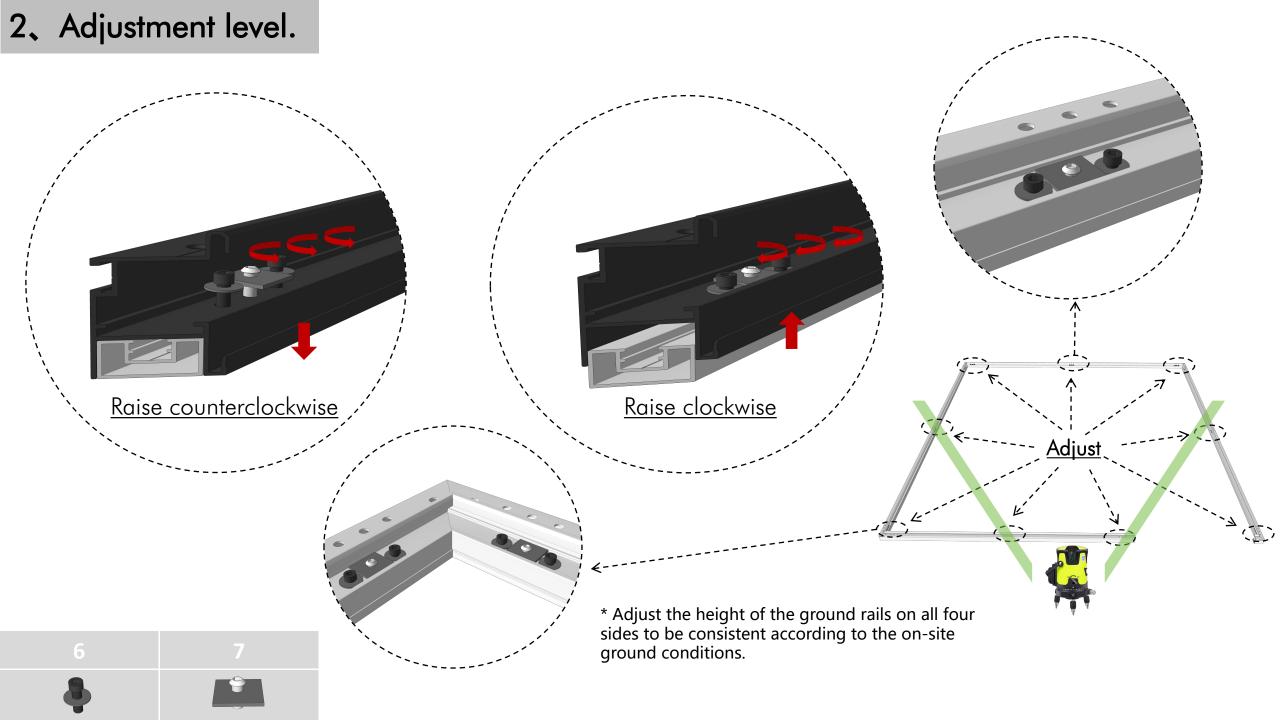

and door jamb or the connection between hinge and door.                                                      |
| NO.4 | • • • | Connections at the corner of the ground rail A.                                   |      |   |                                                                                                                                           |
| NO.5 |       | Connection at the corner of ground rail B.                                        |      |   |                                                                                                                                           |



Please read this manual carefully and check all parts before assembly!
Please be careful during assembly to prevent injury or damage to the product!

#### 1. Install floor rails.





#### 3. Install curved keel columns.



## 4. Install ceiling frame.









#### 5. Install steel plate keel.



## 6. Install steel plate module.



#### 7. Install door frame keel.



#### 8. Install door Jamb.



#### 9. Install glass frame.

\*Check whether the glass frame has glass frame adhesive strips, without contacting the salesperson.



#### 10. Install glass panle.



Snap-on assembly





11. Install ceiling modules and light troughs.





#### 12. Wiring.





#### 14. Install baseboards.





#### 15. Install the felt module.