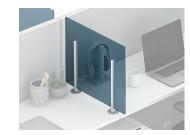

2. Freestanding Top Mounted Hardware Freestanding hardware base is 1 7/8"

3. Panel Clamp Hardware Panel hardware can be used on MOST panels 1 7/8" - 3.5" thick