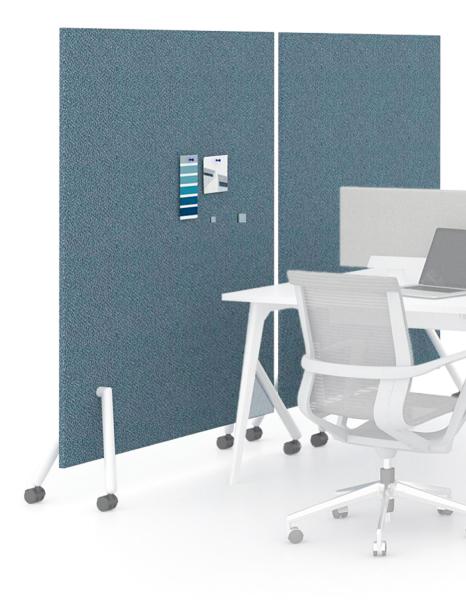

# **FRÍANT** Freestanding Panel

#### Define space with two easy options

Separate space easily or create zones with Shield freestanding panels. Freestanding laminate panel with casters or feet provide a fast way to define space and feature hard surfaces that are easy to clean.

#### **Product Notes**

- Dimensions are actual
- Laminate is 3/4" thick
- Offered in Friant standard laminate or markerboard.

#### Hardware Specifications

**Stationary Hardware** Easy to assemble, slide panels in easily

Mobile Hardware Two wheels are lockable

#### About Freestanding Panels

- Two hardware options
- Designed for easy cleaning