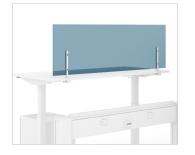

#### 1. Desk Clamp Hardware

Clamp can be used on surfaces 1"-1.25" thick

#### **Product Notes**

- Includes hardware and screen
- Can be used in freestanding, clamp, or panelmounted application
- Freestanding package attaches with removable adhesive
- Clamp mount package attaches to the edge of
- a worksurface
- Panel-mounted application accommodates panels 2"-3.5" thick.
- Compatible with most Friant panel systems.
  Please ask about testing prior to ordering