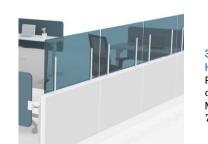

2. Freestanding Top Mounted Hardware Freestanding hardware base is 1 7/8"

3. Panel Clamp Hardware Panel hardware can be used on MOST panels 1 7/8" - 3.5" thick