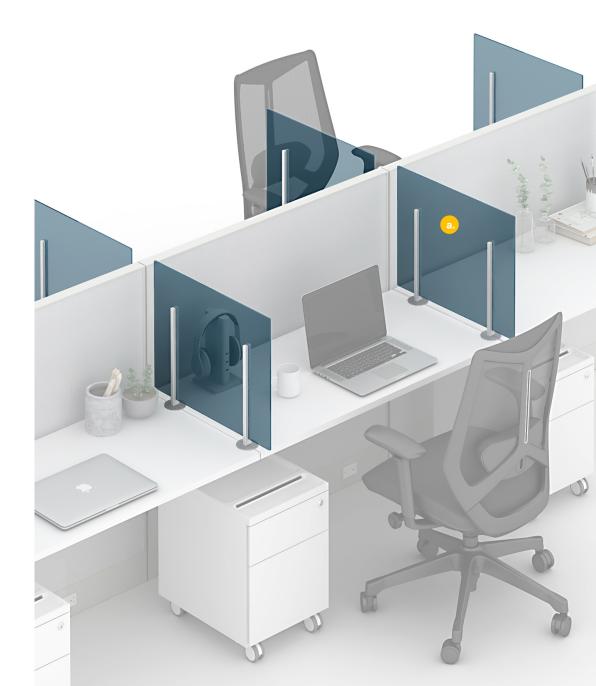

We have designed our new **Shield Screens and Panels** to address "back to the office" concerns. Our solutions will help companies create space and privacy for employees and keep them feeling safe and comfortable.

#### How do you need to attach your screen?

We designed three unique attachment systems that allow you to quickly define space and offer easy to clean surfaces to keep employees feeling safe and comfortable.

#### **Product Notes**

- Includes hardware and screen
- Can be used in freestanding, clamp, or panelmounted application
- Freestanding package attaches with removable adhesive
- Clamp mount package attaches to the edge of
- a worksurface
- Panel-mounted application accommodates panels 2"-3.5" thick.
- Compatible with most Friant panel systems.
  Please ask about testing prior to ordering