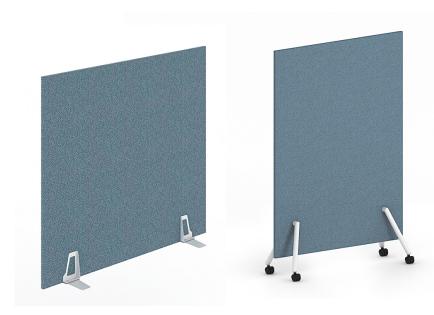

# **FRÍANT** Freestanding Panel

#### Define space with two easy options

Separate space easily or create zones with Shield freestanding panels. Freestanding laminate panel with casters or feet provide a fast way to define space and feature hard surfaces that are easy to clean.

#### **Product Notes**

- Dimensions are actual
- Laminate is 3/4" thick
- Offered in Friant standard laminate or markerboard.

#### Hardware Specifications

**Stationary Hardware** Easy to assemble, slide panels in easily

Mobile Hardware Two wheels are lockable